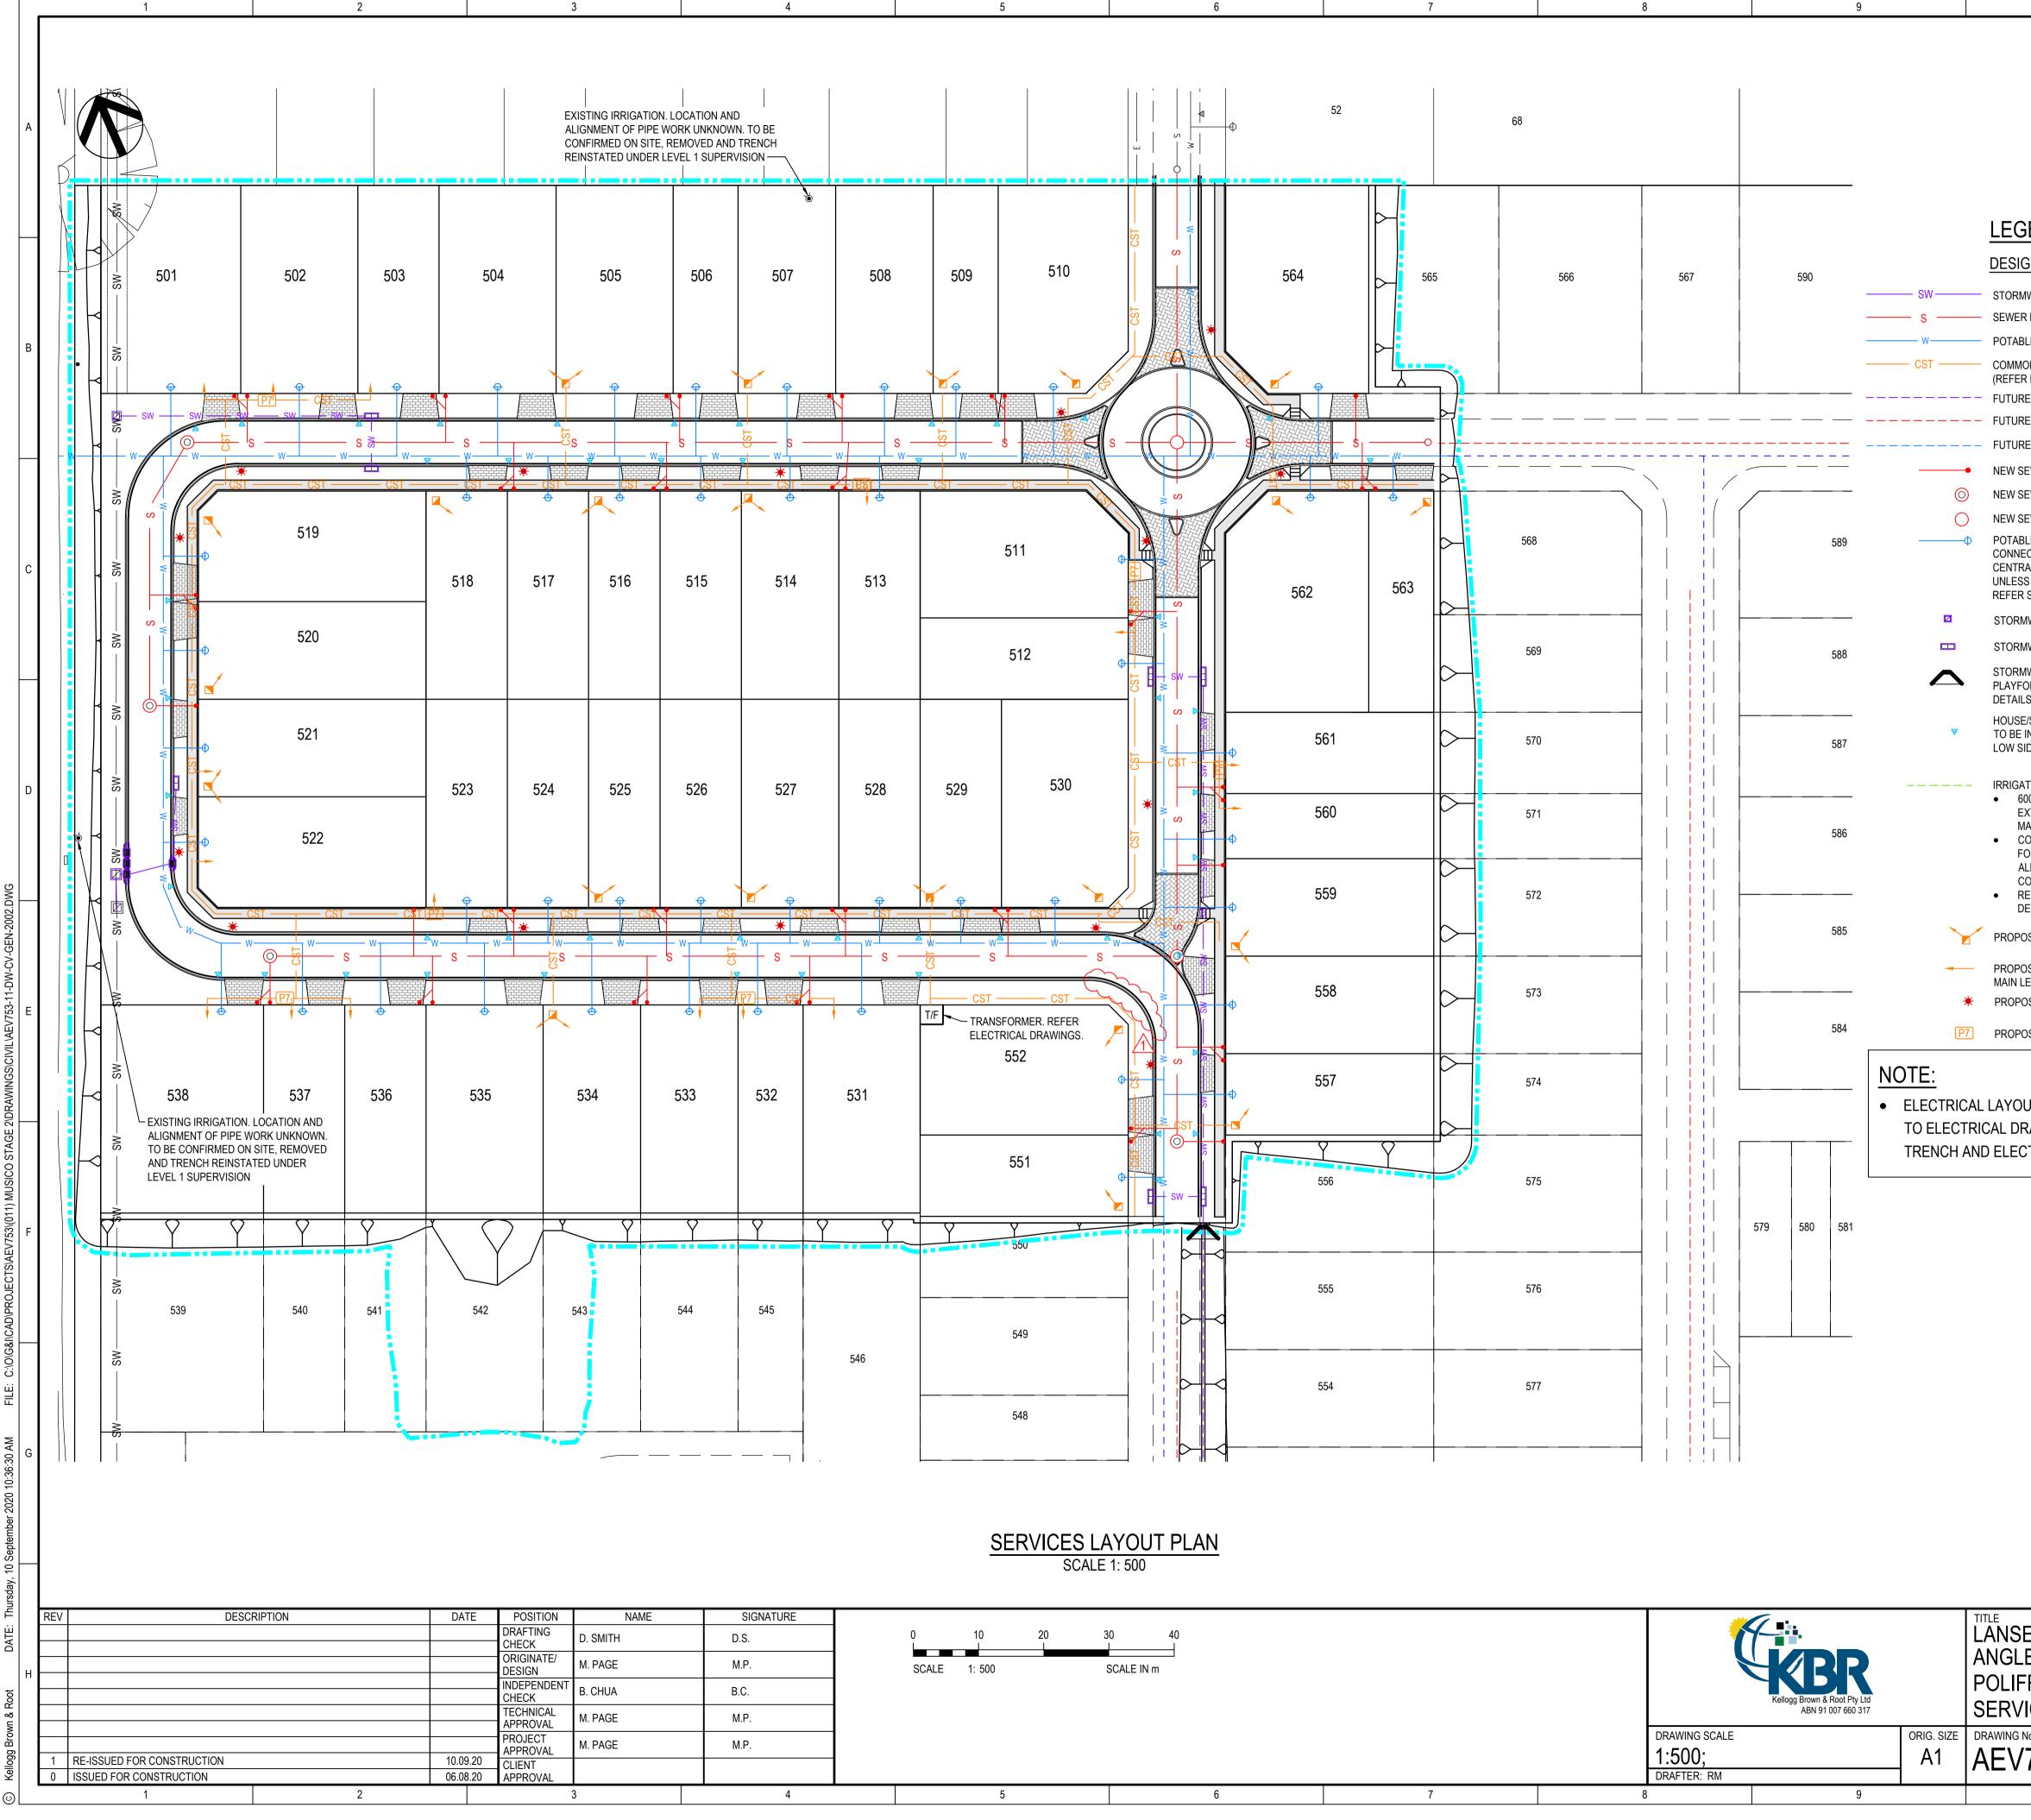

| 0   | 20 3 | 30 4       | 40<br> |   |   | 1                                             |                                                    |            |            |
|-----|------|------------|--------|---|---|-----------------------------------------------|----------------------------------------------------|------------|------------|
| 500 |      | SCALE IN m |        |   |   |                                               | Kellogg Brown & Root Pty Ltd<br>ABN 91 007 660 317 |            | POLIFF     |
|     |      |            |        |   |   | DRAWING SCALE<br><b>1:500;</b><br>DRAFTER: RM |                                                    | ORIG. SIZE | DRAWING NO |
| 5   |      |            | 6      | 7 | 8 | }                                             | 9                                                  |            |            |
|     |      |            |        |   |   |                                               |                                                    |            |            |

|                                                                                                   |             |                                                                       | A    |   |
|---------------------------------------------------------------------------------------------------|-------------|-----------------------------------------------------------------------|------|---|
|                                                                                                   |             |                                                                       |      |   |
| GEND                                                                                              |             |                                                                       |      |   |
| GN SERVICES                                                                                       | F           | EXISTING SERVICES                                                     |      |   |
| /WATER PIPES                                                                                      | SW          |                                                                       |      |   |
| R MAIN                                                                                            | S           | EXISTING STORMWATER<br>EXISTING SEWER MAIN                            |      |   |
| BLE WATER MAIN                                                                                    | W           | EXISTING POTABLE WATER                                                | В    |   |
| ON SERVICE TRENCH<br>R ELECTRICAL DRAWINGS)                                                       | GAS         | EXISTING GAS MAIN                                                     |      |   |
|                                                                                                   | —— — T — —— | EXISTING TELSTRA                                                      |      |   |
| RE SEWER MAIN<br>RE POTABLE WATER MAIN                                                            | •           | EXISTING SEWER CONNECTION                                             |      |   |
| SEWER CONNECTION                                                                                  | $\bigcirc$  | EXISTING SEWER MS                                                     |      | _ |
| SEWER MS                                                                                          |             | EXISTING SEWER MH<br>EXISTING POTABLE WATER SERVICE                   |      |   |
| EWER MH                                                                                           |             | EXISTING ELECTRICAL PILLAR                                            |      |   |
| BLE WATER SERVICE<br>ECTIONS TO BE PLACED                                                         | P7/G        | EXISTING ELECTRICAL PIT                                               |      |   |
| RAL TO ALLOTMENT<br>IS SHOWN OTHERWISE                                                            |             | EXISTING STORMWATER JUNCTION BOX                                      | С    |   |
| R SA WATER DRAWINGS                                                                               |             | EXISTING STORMWATER SIDE ENTRY PIT                                    |      |   |
|                                                                                                   | 田           | EXISTING STOBIE POLE                                                  |      |   |
| MWATER DOUBLE SIDE ENTRY PIT                                                                      |             |                                                                       |      |   |
| ORD STANDARD SD345 DRAWING FOR<br>∟S                                                              |             |                                                                       |      | _ |
| E/STORMWATER DRAINAGE CONNECTION<br>INSTALLED 0.2m FROM BOUNDARY ON<br>IDE OF ALLOTMENT (TYPICAL) | [           | DESIGN INFRASTRUCTURE                                                 |      |   |
|                                                                                                   | Ν           | PRAM RAMP. TGSI's & DETAILS AS PER<br>COUNCIL PRAM RAMP DETAIL. REFER |      |   |
| ATION CONDUIT100Ø WITH DRAW WIRE.<br>00mm COVER BENEATH ROAD PAVEMENT AND                         |             | AEV753-11-DW-CV-GEN-1014. (TACTILE<br>INDICATORS NOT SHOWN ON THIS    | D    |   |
| XTEND 500mm FROM BACK OF KERB WITH<br>MARKER TAPE BROUGHT TO THE SURFACE.                         |             | DRAWING FOR CLARITY)                                                  |      |   |
| CONDUITS ARE ALSO TO BE PLACED UNDER<br>OOTPATH AT EACH PRAM RAMP AND EACH                        |             | DRIVEWAY (BY OTHERS)                                                  |      |   |
| ALLOTMENT WATER AND STORMWATER                                                                    |             | FOOTPATH                                                              |      |   |
| REFER AEV753-003-DW-CV-GEN-1015 FOR<br>DETAIL                                                     |             | BLOCK PAVED ROAD                                                      |      | _ |
| OSED ELECTRICAL PILLAR                                                                            |             |                                                                       |      |   |
| OSED ELECTRICAL CONSUMER                                                                          |             | EXTENT OF WORKS                                                       |      |   |
| LEAD-IN<br>OSED LIGHTPOLE LOCATION                                                                |             |                                                                       |      |   |
| OSED ELECTRICAL PIT                                                                               |             |                                                                       | E    |   |
|                                                                                                   |             |                                                                       |      |   |
|                                                                                                   |             |                                                                       |      |   |
| UT SHOWN INIDICATIVELY ONLY. RE                                                                   | FER         |                                                                       |      |   |
| RAWINGS FOR COMMON SERVICES                                                                       |             |                                                                       |      |   |
| CTRICAL RETICULATION LAYOUT.                                                                      |             |                                                                       |      |   |
|                                                                                                   |             |                                                                       |      |   |
|                                                                                                   |             |                                                                       | F    |   |
|                                                                                                   |             |                                                                       |      |   |
|                                                                                                   |             |                                                                       |      |   |
|                                                                                                   |             |                                                                       |      |   |
|                                                                                                   |             |                                                                       |      |   |
|                                                                                                   |             |                                                                       |      |   |
|                                                                                                   |             |                                                                       |      |   |
|                                                                                                   |             |                                                                       |      |   |
|                                                                                                   |             |                                                                       | G    |   |
|                                                                                                   |             |                                                                       |      |   |
|                                                                                                   |             |                                                                       |      |   |
|                                                                                                   |             |                                                                       |      |   |
|                                                                                                   | FC          | OR CONSTRUCTION                                                       | 1 ├- | _ |
|                                                                                                   |             |                                                                       | ┛╽   |   |
| ER COMMUNITIES                                                                                    |             |                                                                       |      |   |
| E VALE                                                                                            |             |                                                                       |      |   |
| RONE & MUSICO STAGE 2                                                                             | 2           |                                                                       | Н    |   |
| ICES LAYOUT PLAN                                                                                  |             |                                                                       |      |   |
|                                                                                                   |             | REVISIO                                                               | N    |   |
| 753-11-DW-CV-GE                                                                                   | N-2002      | 1                                                                     |      |   |
| 10                                                                                                | 11          | 12                                                                    | 0    |   |